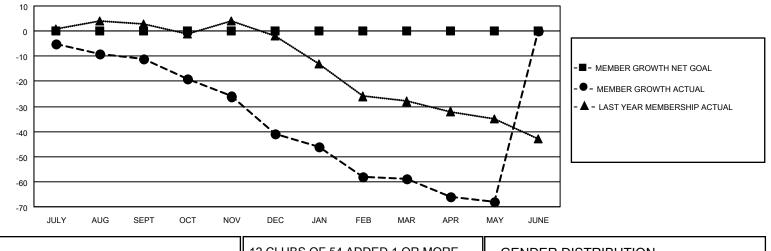

## GAT MONTHLY MEMBERSHIP PROGRESS REPORT

**Multiple District 28** 

Results as of: 5/31/2021

LOCATION: UTAH

| Clubs                 |               |           |               | Members               |                        |                         |                                                    |  |  |
|-----------------------|---------------|-----------|---------------|-----------------------|------------------------|-------------------------|----------------------------------------------------|--|--|
| RESULTS FOR 2020-2021 |               |           |               | RESULTS FOR 2020-2021 |                        |                         |                                                    |  |  |
| QUARTER               | NEW CLUB GOAL | NEW CLUBS | DROPPED CLUBS | QUARTER               | BER GROWTH NET<br>GOAL | MEMBER GROWTH<br>ACTUAL | DROPPED<br>MEMBERS ACTUAL<br>(including transfers) |  |  |
| JULY/AUG/SEPT         | 0             | 0         | 0             | JULY/AUG/SEPT         | 0                      | 10                      | 20                                                 |  |  |
| OCT/NOV/DEC           | 0             | 0         | 0             | OCT/NOV/DEC           | 0                      | 1                       | 31                                                 |  |  |
| JAN/FEB/MAR           | 0             | 0         | 1             | JAN/FEB/MAR           | 0                      | 11                      | 27                                                 |  |  |
| APR/MAY/JUNE          | 0             | 0         | 0             | APR/MAY/JUNE          | 0                      | 13                      | 21                                                 |  |  |